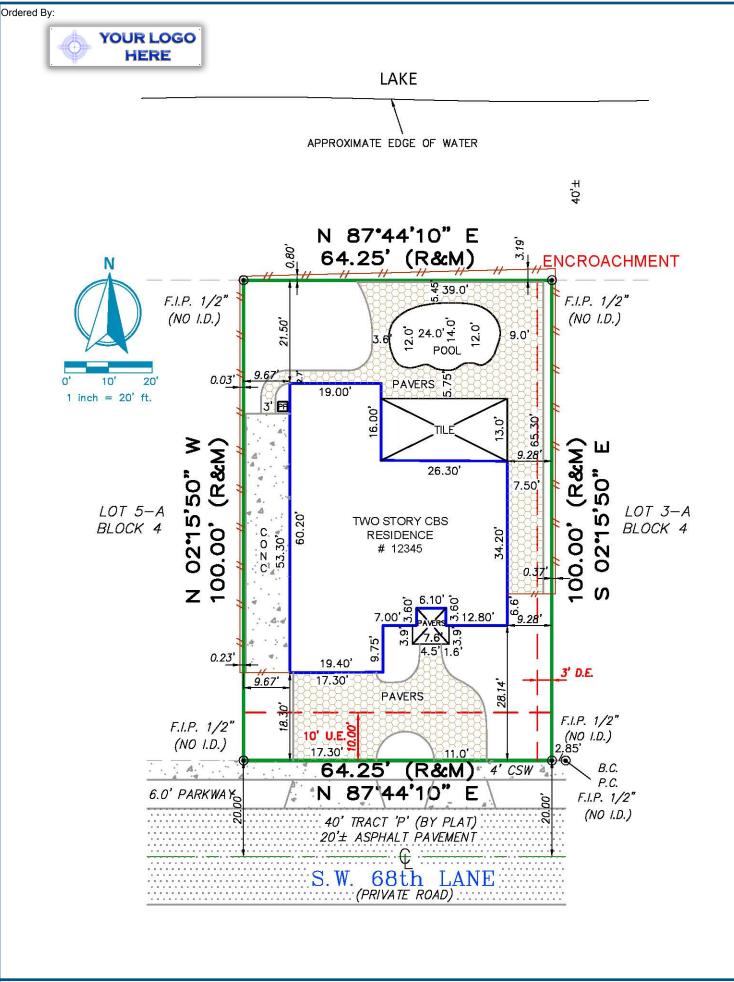

### Notes:

WOOD FENCE ALONG NORTH LOT LINE ENCROACHES 3.19" ONTO LAKE COMMON AREA.

LOT 9, BLOCK 1, OF SUBDIVISION EUGENIA GROVES PARK, ACCORDING TO THE PLAT **LEGAL DESCRIPTION:** THEREOF AS RECORDED IN PLAT BOOK 41, PAGE 56, OF THE PUBLIC RECORDS OF MIAMI-DADE COUNTY, **FLORIDA** 