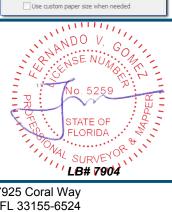

SIGNED

STATE OF FLORIDA

FOR THE FIRM

P.S.M. No. 5259

P.S.M. No. 5259

NOT VALID WITHOUT AN AUTHENTIC ELECTRONIC SIGNATURE AND AUTHENTICATED ELECTRONIC SEAL, AND/OR THE SIGNATURE AND/OR THE ORIGINAL RAISED SEAL OF A LICENSED SURVEYOR AND MAPPER. THE SEAL APPEARING ON THIS DOCUMENT WAS AUTHORIZED BY FERNANDO V. GOMEZ, P.S.M. NO. 5259 ON THE SURVEY DATE NOTED HEREON.